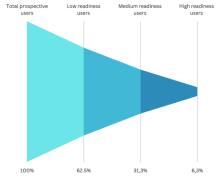

# **Expected AI Factory users by readiness**

(and services to be provided)

#### Al Factory users by readiness

#### High readiness

- Access to AI optimised supercomputer
- Software
- Datasets
- Support (levels 1-2)
- Networking, coworking, etc.

#### Medium readiness

- Access to AI optimised supercomputer
- Software
- Datasets
- Support (levels 1-3)
- Training (senior management & technical training)
- · Networking, coworking, etc.

#### Low readiness

- Support (level 4)
- Traning (senior management, technical training, nontechnical training)
- · Networking, coworking, etc.