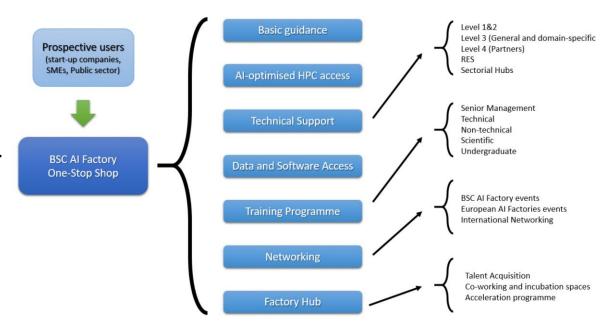

# **BSC AI Factory one-stop shop (delivery)**

Service delivery will be handled through a one-stop shop to achieve:

- Professional grade service delivery<sup>1</sup>
- Better allocation of services by user (personalized to their specific needs)
- Faster improvement of support services

#### High readiness

- Access to AI optimised supercomputer
- Software
- Datasets
- Support (levels 1-2)
- Networking, coworking, etc.

#### Medium readiness

- Access to AI optimised supercomputer
- Software
- Datasets
- Support (levels 1-3)
- Training (senior management & technical training)
- · Networking, coworking, etc.

#### Low readiness

- Support (level 4)
- Traning (senior management, technical training, nontechnical training)
- · Networking, coworking, etc.