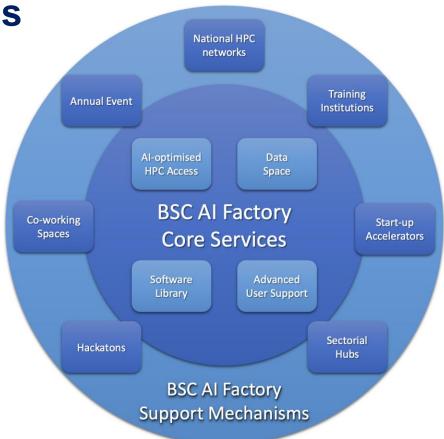

# **BSC AI Factory**

#### Services:

Continous pretraing Fine tuning for specific tasks (RAG..) Prompt Engineering Benchmarking and evaluation

**BSC AI Factory services** 

The BSC AI Factory is designed around 4 core services and 8 support mechanisms aimed at:

- Breaking AI innovation entry barriers (HPC capacity & technical expertise)
- Generating an Al-related innovation ecosystem (networking, funding, talent...)
- Training the workforce for Aldriven economies