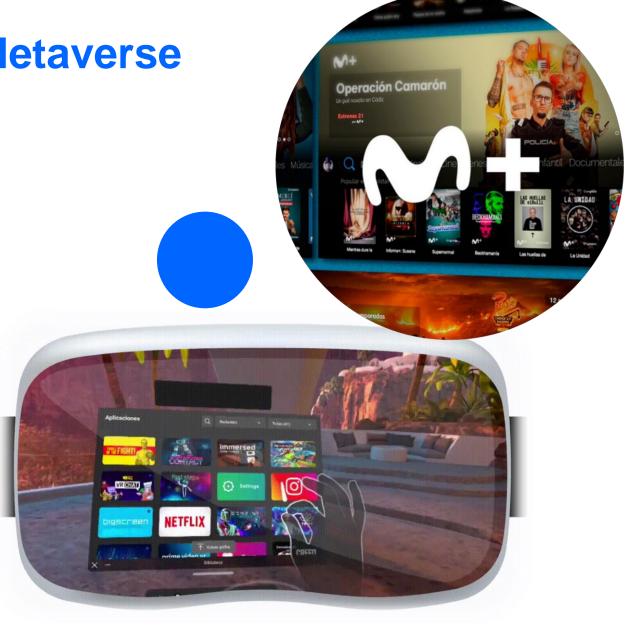

# Boosting innovation in the Metaverse with Meta

**MOVISTAR PLUS+ APP IN META QUEST** 

**METAVERSE INNOVATION HUB** 

JOINT SUPPORT FOR STARTUPS ON CONNECTIVITY, METAVERSE TECHNOLOGIES AND USE CASES