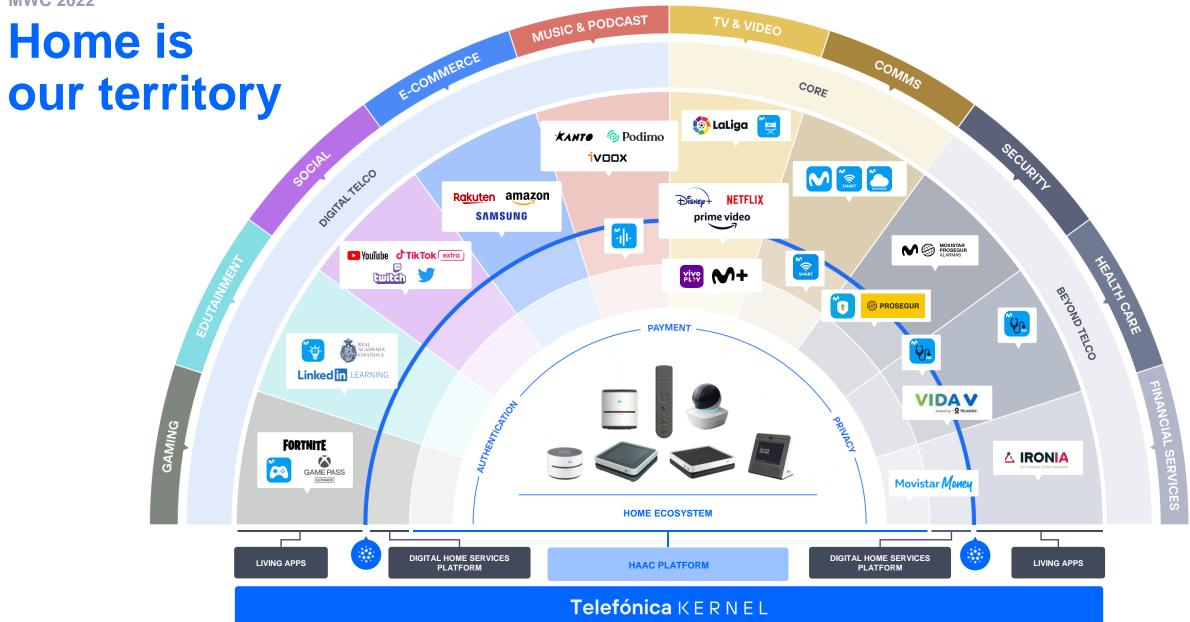

# A digital ecosystem of core capabilities

### Our digital transformation path

Telefónica

### Telefónica's technological ecosystem

**Digital Core to expand Digital Services** 

A single mobile platform for all of the Telefónica **Group's main markets** 

**OVER** 

**USERS YTD** 

**ENGAGEMENT** TOTAL SESSIONS