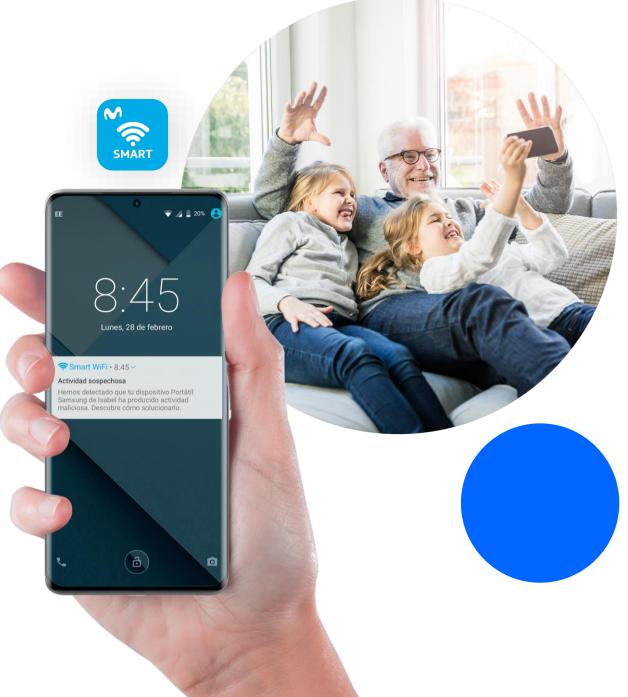

### Reinforcing connectivity control

### **Alberto Granados**

President Microsoft Spain

**Enriching the Digital Home with Microsoft** 

MICROSOFT MALICIOUS DATA FEED INTEGRATION **IN SMART WIFI APP** 

**MWC 2022** 