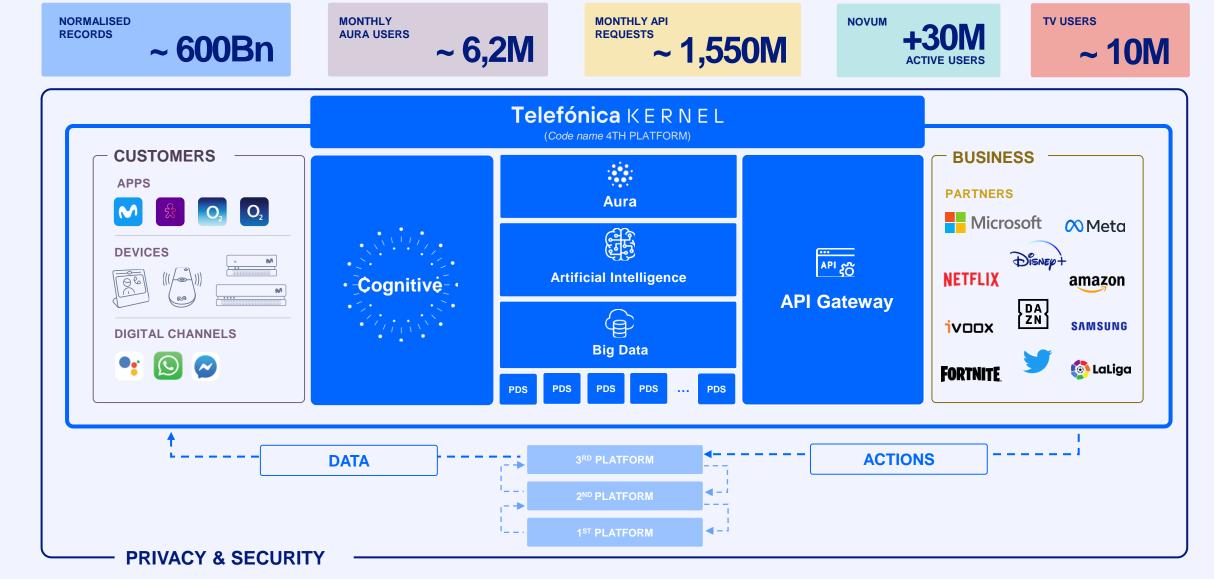

**Telefónica** KERNEL

### Telefónica's technological ecosystem

**Digital Core to expand Digital Services** 

A single mobile platform for all of the Telefónica **Group's main markets** 

**OVER** 

**USERS YTD** 

**ENGAGEMENT** TOTAL SESSIONS