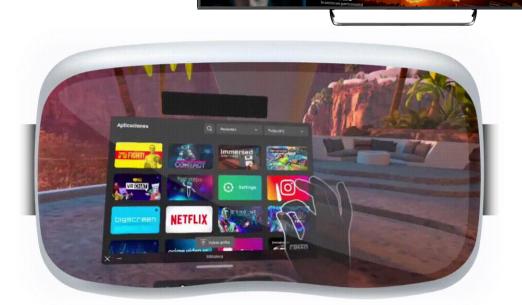

# Boosting innovation in the Metaverse with Meta

**MOVISTAR PLUS+ APP IN META QUEST** 

**METAVERSE INNOVATION HUB** 

JOINT SUPPORT FOR STARTUPS ON CONNECTIVITY, METAVERSE TECHNOLOGIES AND USE CASES