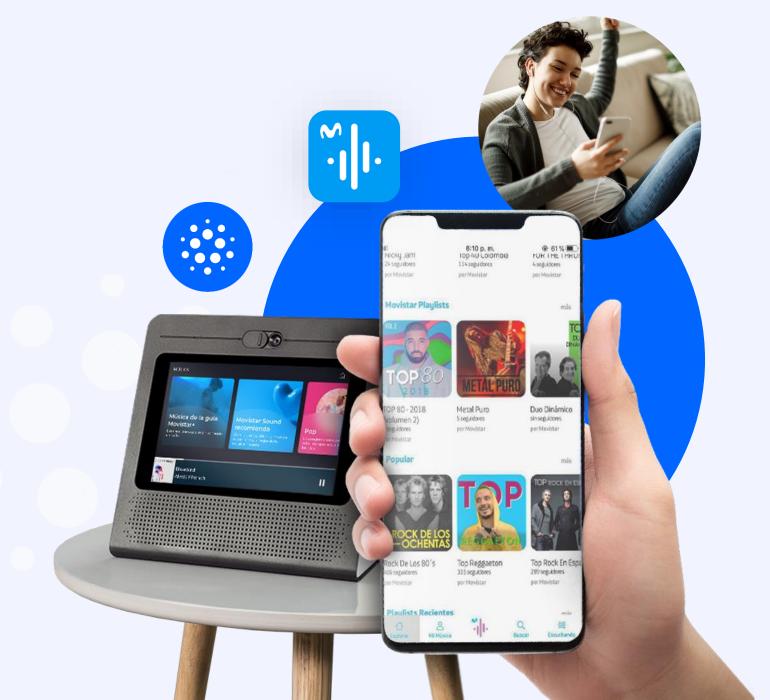

### Music

+50MM SONGS AND MEET & GREET ON THE MOBILE APP

**MUSIC STATIONS AND RADIO ON MOVISTAR HOME** 

SING, DANCE OR WATCH LIVE CONCERTS WITH LIVING APPS ON TV