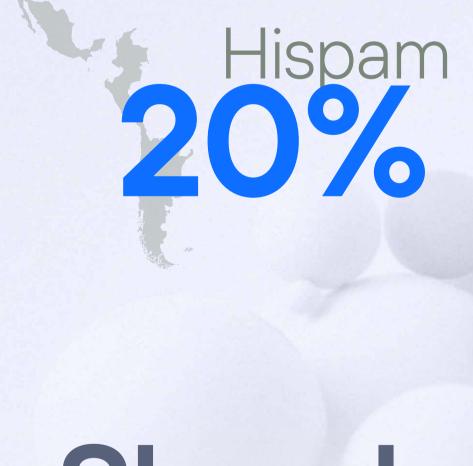

99% Europe & 87% Latam

83% Processes Digitalised +3 p.p. y-o-y

T. Tech Revenue FY 22

+57.1% y-o-y

breakdown by regions Germany 180/6

Our revenue

Spain 706 13%

remuneration