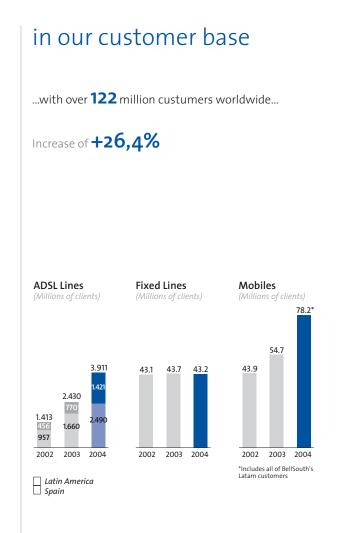

# We wish to be the best and largest integrated





### in efficiency

...with the best eficiency ratios in the sector...

#### EBITDA Margin +43.6% +46.1% +45.6% +39.7% Telefónica S.A. Tel. de España Tel. Latam Tel. Móviles

#### in innovation

...with an investment of **2.398** billion € in R+D+i...





# telecommunications group in the world...



# in returns for shareholders

...with one of the best investment options...



+25% Dividend

+ Distribution of treasury stock at a ratio **1x25** 

➡ Buyback plan up and running

Shareholder Remuneration (Billions of €)





### in driving development

...with a generated income by the group of  $\in$  **38.973** billion which represents **1.8%** GNP of the countries...

## in employment

...with over **173,000** employees and **9.000,000** training hours.