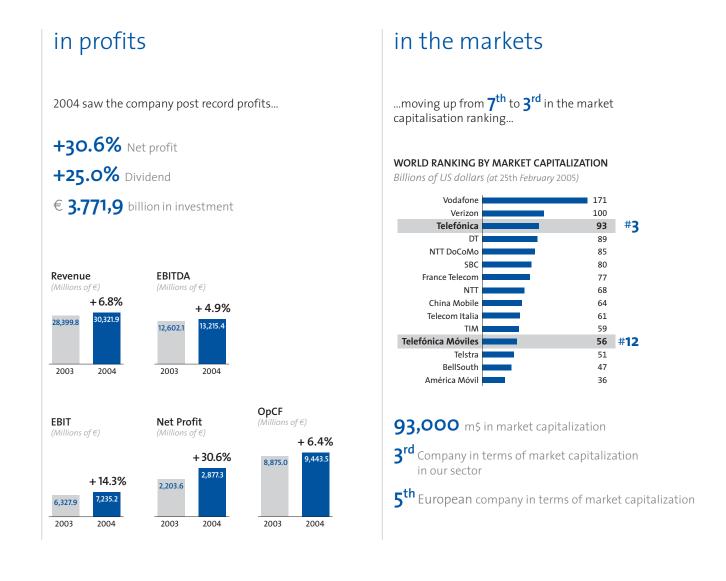

# We wish to be the best and largest integrated





### in efficiency

...with the best eficiency ratios in the sector...

#### EBITDA Margin +43.6% +46.1% +45.6% +39.7% Telefónica S.A. Tel. de España Tel. Latam Tel. Móviles

#### in innovation

...with an investment of **2.398** billion € in R+D+i...





# telecommunications group in the world...



# in returns for shareholders

...with one of the best investment options...



+25% Dividend

+ Distribution of treasury stock at a ratio **1x25** 

➡ Buyback plan up and running

Shareholder Remuneration (Billions of €)





### in driving development

...with a generated income by the group of  $\in$  **38.973** billion which represents **1.8%** GNP of the countries...

## in employment

...with over **173,000** employees and **9.000,000** training hours.